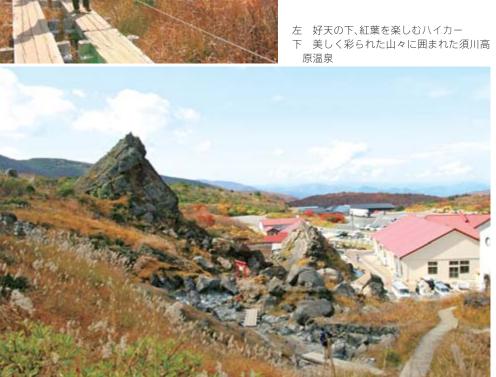

赤や黄色に染め上げられた山々。 澄み切った青空の下に広がる

らが、思い思いに美しい秋の景中、ハイカーや家族連れ、観光客時折、さわやかな秋の風が吹く

見ごろを迎えたとの知らせを聞10月中旬、温泉付近の紅葉が

ます・宮城内陸地震で大きな お手・宮城内陸地震で大きな が書を受けたため、本年5月か が書を受けたため、本年5月か ではめられていた須 が書を受けたため、本年5月か

が祭りを盛り上げ、県内外からるさと磐井ワイわいクイズなど